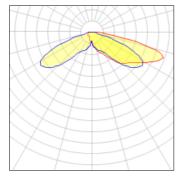

## Light output 1 (integrated)

| Lamp type          | LED     | CCT         | 3000 K |
|--------------------|---------|-------------|--------|
| Nominal lamp power | 59 W    | CRI         | 70     |
| Total flux         | 5564 lm | LOR         | 100%   |
| Luminous efficacy  | 94 lm/W | Total power | 59 W   |