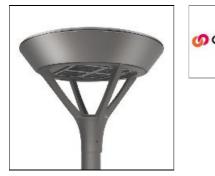

# PMM MESA PMM-SA1C-730-U-SL4 COOPER LIGHTING

Die-cast aluminum housing and door, Lumens packages ranging from 3,000 - 29,000 lumens, Choice of 13 high-efficiency, patented AccuLED Optics™, Base casting slip fits over a standard 3" O.D. tenon, Wall, single and dual-mount configurations available, 10kV/10vkA surge protection standard, LED fixture features a five-year warranty