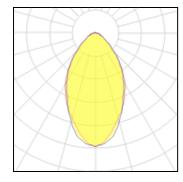

## Product data sheet

ZIPLINE NARROW LED - 64W - SMARTSCAN - 4000K ZP16602

THORLUX LIGHTING







The Zipline is a self-contained pre-wired trunking and LED lighting system offering unparalleled flexibility in terms of lighting layout and scheme design. The Zipline combines architectural impact, longevity and supreme efficiency (128.6 LL/CW) providing the lighting designer with the perfect lighting solution for many building-wide applications. With five luminaire power options, broad, narrow and double asymmetric light distributions and a variety of accessories the Zipline is a truly versatile suspended or surface mounted lighting system.

## Light output 1



| 1 x LED            |          |
|--------------------|----------|
| Nominal lamp power | 64 \     |
| Lamp flux          | 10975 lr |
| Luminous efficacy  | 164 lm/\ |
| CCT                | 4000     |
| CRI                | 8        |

| 64 W     | LOR         | 100%     |
|----------|-------------|----------|
| 10975 lm | ULOR        | 2%       |
| 64 lm/W  | Total flux  | 10975 lm |
| 4000 K   | Total power | 67 W     |
| 80       |             |          |

Mounting mode

Pendant

Shape and measurements

Length: 58.86 in Width: 2.60 in Height: 2.48 in

Adjustability

Fixed

Electric

System power: 67 W

Protection

IP: 20