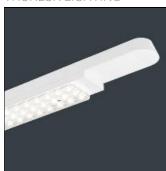

## Product data sheet

ZIPLINE NARROW LED - 64W - SMARTSCAN - 4000K ZP16602

THORLUX LIGHTING

The Zipline is a self-contained pre-wired trunking and LED lighting system offering unparalleled flexibility in terms of lighting layout and scheme design. The Zipline combines architectural impact, longevity and supreme efficiency (128.6 LL/CW) providing the lighting designer with the perfect lighting solution for many building-wide applications. With five luminaire power options, broad, narrow and double asymmetric light distributions and a variety of accessories the Zipline is a truly versatile suspended or surface mounted lighting system.

Mounting mode

Pendant

Shape and measurements

Length: 58.86 in Width: 2.60 in Height: 2.48 in

Adjustability

Fixed

Electric

System power: 67 W