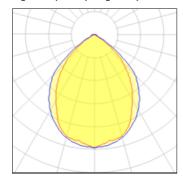

### Light output 2 (integrated)

| Lamp type          | LED     | CCT         | 3000 K |
|--------------------|---------|-------------|--------|
| Nominal lamp power | 42 W    | CRI         | 80     |
| Total flux         | 2445 lm | LOR         | 100%   |
| Luminous efficacy  | 58 lm/W | Total power | 42 W   |