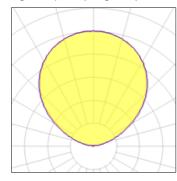

### Light output 1 (integrated)

| Lamp type          | LED      | CCT         | 3000 K |
|--------------------|----------|-------------|--------|
| Nominal lamp power | 31 W     | CRI         | 80     |
| Total flux         | 3941 lm  | LOR         | 100%   |
| Luminous efficacy  | 127 lm/W | ULOR        | 100%   |
|                    |          | Total power | 31 W   |