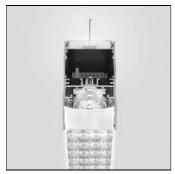

# Product data sheet

A.39 DIR/IND CTRL EMIS 1480MM 830 DM BCO AT22401

ARTEMIDE

A.39 DIR/IND CTRL EMIS 1480MM 830 DM BCO