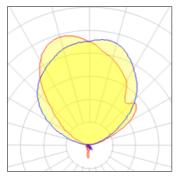

## 1 x Compact fluorescent lamp

| Gx24Q-2 |
|---------|
| 49%     |
| 47%     |
| 583 lm  |
| 18 W    |
|         |