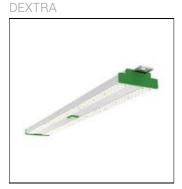

# Product data sheet

VRT3 L200 HR VERTECO3

Verteco 3 - IP20 Industrial Luminaire with high rack optics. Steel body white powder coated paint finish and green polycarbonate end caps. Mounting to lighting trunking using standard 20mm brass bush and locknut assembly. Side entry panel mount with female power feed plug supplied. Options: E3 - Emergency control gear (1044 lumens output) ST3 - Emergency Selftest AT3 - Emergency Autotest R18H - Reacta 18, Daylight and Presence Detection Sensor, Narrow Lens R18W - Reacta 18, Daylight and Presence Detection Sensor, Wide Lens R18HRF -Reacta 18, Daylight and Presence Detection Sensor, Wireless Version, Narrow Lens R18WRF - Reacta 18, Daylight and Presence Detection Sensor, Wireless Version, Wide Lens