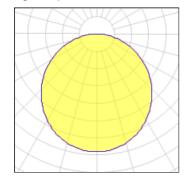

## Light output 1

| 1 x LED            |         |
|--------------------|---------|
| Nominal lamp power | 26 W    |
| Lamp flux          | 3221 lm |
| Luminous efficacy  | 87 lm/W |
| CCT                | 3000 K  |
| CRI                | 90      |

| LOR         | 79%     |
|-------------|---------|
| Total flux  | 2545 lm |
| Total power | 29.4 W  |
|             |         |
|             |         |

Mounting mode

Pendant

Shape and measurements

Length: 17.72 in Width: 17.72 in Height: 3.07 in Weight: 5.11 kg