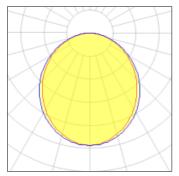

# Light output 1 (integrated)

| Lamp type          | LED      | CCT         | 3114 K |
|--------------------|----------|-------------|--------|
| Nominal lamp power | 90.7 W   | CRI         | 83     |
| Total flux         | 9408 lm  | LOR         | 100%   |
| Luminous efficacy  | 104 lm/W | Total power | 90.7 W |