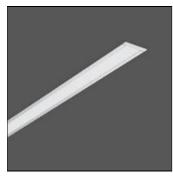

## Product data sheet

LESS IS MORE 27 312176.0045.1

RZB

Series: LESS IS MORE 27 Recessed ceiling and wall luminaire with slim design. Housing: extruded aluminium profile, powder-coated. End cap aluminium powder-coated. Diffuser made of non-yellowing plastic (PMMA), opal. Suitable for recessed ceiling mounting, wall (recessed). External driver with connecting cable. Colour: silver, matt (approx. RAL 9006) Length: 1014 mm Width: 38 mm Height: 2 mm Cut-out length: 1006 mm Cut-out width: 30 mm Recess height: 45-60 mm Lamp: LED Socket: without socket Colour temperature: 4000K Colour rendering index (CRI): 82 System power: 25 W Rated luminous flux: 1600 Im Luminous efficiency: 64 Im/W Control gear: Regulated power supply Protection class: II Type of protection: IP 20