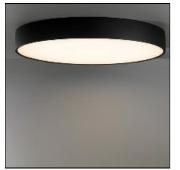

# Product data sheet

FLAT MOON 650 CEILING DOWN LED 4000K GI BLACK STRUC + ICE PRISMATIC 13292532+13289300

MODULAR

Enchanting moonlight Contemporary architectural projects love a minimalist, slim lighting design. Flat moon is a stylish, reduced height fixture (78 mm) that distributes a soft, yet functional light. Office-compliant when combined with one of the prismatic diffusers, it is also a perfect fit for public spaces, hotels, restaurants or retail environments. Exceptionally versatile, Flat moon can be either surface-mounted, recessed or suspended (with two types of suspension kits for either down or up/down lighter) and even directly mounted and connected onto the gear. It comes in three sizes: 450, 650 or 950 mm diameter.

#### Mounting mode

Ceiling mounted

## Shape and measurements

Length: 25.59 in Width: 25.59 in Height: 3.07 in Weight: 10.7 kg