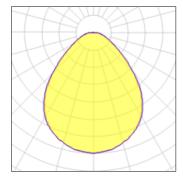

### Light output 1

| 1 x LED            |         |             |         |
|--------------------|---------|-------------|---------|
| Nominal lamp power | 62 W    | LOR         | 71%     |
| Lamp flux          | 8829 lm | Total flux  | 6310 lm |
| Luminous efficacy  | 90 lm/W | Total power | 70 W    |
| CCT                | 4000 K  |             |         |
| CRI                | 90      |             |         |
|                    |         |             |         |