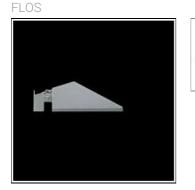

# MINIFRANCO LED 1628013

Outdoor luminaire for installation on wall or on pole. Configuration: die-cast aluminium structure. EN AB-47100 (low copper content) Double layer coating for high resistance to corrosion: The low copper Aluminium alloy is painted with a double coat using powders which are complaint with QUALICOAT standards: a first layer of epoxy powder (with excellent chemical and mechanical resistance) and a second finishing layer of polyester powder (resistant to UV rays and atmospheric agents). The entire painting process of the aluminium fitting starts from components which have been sand-blasted in advance to make the surface more porous and increase the adherence of the paint. Ares effects alkaline and acid washing to clean the surfaces completely, then rinses with demineralised water to remove any residue particles, subsequently a chemical conversion treatment is done to protect against rusting. Pure aluminium optics, tempered extra-clear glass diffuser, silicone gaskets.

#### Mounting mode

Wall mounted, Pole top mounted

#### Shape and measurements

Length: 6.89 in Width: 4.17 in Height: 9.65 in