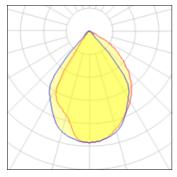

# Light output 1 (integrated)

Lamp type Nominal lamp power Total flux Luminous efficacy

| LED     |  |
|---------|--|
| 24 W    |  |
| 1688 lm |  |
| 70 lm/W |  |
|         |  |

| CCT         | 4000 K |
|-------------|--------|
| CRI         | 80     |
| LOR         | 100%   |
| Total power | 24 W   |