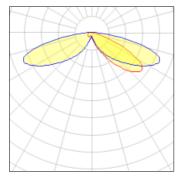

## Light output 1 (integrated)

| LED     | CCT             | 5000 K                                  |
|---------|-----------------|-----------------------------------------|
| 96 W    | CRI             | 70                                      |
| 9286 lm | LOR             | 100%                                    |
| 97 lm/W | ULOR            | 4%                                      |
|         | Total power     | 96 W                                    |
|         | 96 W<br>9286 lm | 96 W CRI<br>9286 Im LOR<br>97 Im/W ULOR |