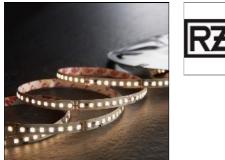

# Product data sheet

LESS IS MORE FLEX PRO 10-3219.4 RZB

**ZB** 

Series: Less is more Flex Flexible LED strip on a reel. Installation using 3M heat-conducting adhesive tape. Voltage 24 V. Divisible every 50 mm. 140 LEDs per metre (LED pitch 6, 7mm). Within 3 MacAdam ellipses (3 SDCM). Constant luminous flux and thermal security using IC. Made in EU. Ambient temperature -20° to +55°C. Service life 60,000h L80B10. Dimensions: L 5000, B 8, H 2 Colour Temperature: 6500K Safety Marks: IP 20 CVD