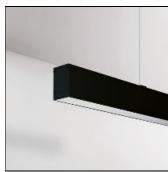

## NOTUS 5 LINEAR LED 2294MM

830

**BRIGHT SPECIAL LIGHTING** 

Housing:Extruded aluminium Diffuser:Matt opal cover of extruded PMMA Control Gear:Built-in electronic power supply Watt:Max 131.2W Transmittance:70% IP:40 IK:04 • Optional accessories • LED replacement with tools Colors: -10 White -20 Black -90 Anoxal matt Wood 1 Wood 2

#### Mounting mode

Pendant, Ceiling mounted

#### Shape and measurements

Length: 89.96 in Width: 2.17 in Height: 3.46 in

#### Design

Material impression: Aluminum

Color of housing: Black, White, Anthracite / graphite