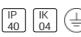

## NOTUS 5 LINEAR LED 2294MM

830

**BRIGHT SPECIAL LIGHTING** 

Housing:Extruded aluminium Diffuser:Matt opal cover of extruded PMMA Control Gear:Built-in electronic power supply Watt:Max 131.2W Transmittance:70% IP:40 IK:04 • Optional accessories • LED replacement with tools Colors: -10 White -20 Black -90 Anoxal matt Wood 1 Wood 2

#### Protection

IP: 40 IK: 04