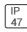

## Product data sheet

H7T SERIES H7-303\_60A19

COOPER LIGHTING







Got Nail!™ bar hangers, Pass-N-Thru™ tool-less shortening of bar hangers, Slide-N-Side™ wire traps, Quick Connect wiring connectors included in junction box, Thermally protected, Die-formed housing and plaster frame, Housing may be removed from plaster frame for junction box access

## Light output 1



| 1 | хL  | ED   |   |
|---|-----|------|---|
| Ν | lom | امما | L |

| Nominal lamp power | 60 W    |
|--------------------|---------|
| Lamp flux          | 900 lm  |
| Luminous efficacy  | 15 lm/W |
| CCT                | 3000 K  |
| CRI                | 100     |
|                    |         |

LOR Total flux Total power

172 lm 60 W

19%

Mounting mode

Ceiling recessed

Shape and measurements

Height: 0.39 in Diameter: 3.94 in

Adjustability

Fixed

Electric

System power: 60 W

P