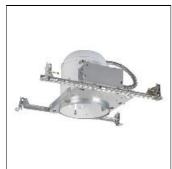

## Product data sheet

H7T SERIES H7-303\_60A19

COOPER LIGHTING

Got Nail!™ bar hangers, Pass-N-Thru™ tool-less shortening of bar hangers, Slide-N-Side™ wire traps, Quick Connect wiring connectors included in junction box, Thermally protected, Die-formed housing and plaster frame, Housing may be removed from plaster frame for junction box access