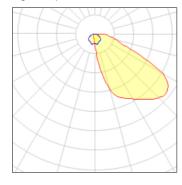

LOR Total flux Total power

172 lm 60 W

19%

Mounting mode

Ceiling recessed

Shape and measurements

Height: 0.39 in Diameter: 3.94 in

Adjustability