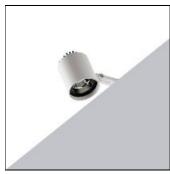

## Product data sheet

LIGHT CUT MINI SPOT MODULE 09.0218/LED ARRAY/14,8W/ 31°

FLOS

Projector to be installed in Light Cut Mini system. Remote continuous current supply source not included.

| LOR         | 49%    |
|-------------|--------|
| Total flux  | 534 lm |
| Total power | 15 W   |
|             |        |

Mounting mode

Ceiling mounted

Shape and measurements

Height: 3.03 in Diameter: 2.20 in

Adjustability

Rotatable

Electric

System power: 15 W Appliance Class: III

90

Protection

IP: 20