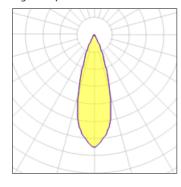

## Light output 1

| I x LED            |         |
|--------------------|---------|
| Nominal lamp power | 15 W    |
| Lamp flux          | 1100 lm |
| Luminous efficacy  | 73 lm/W |
| CCT                | 3000 K  |
| CRI                | 90      |

| LOR         | 49%    |
|-------------|--------|
| Total flux  | 534 lm |
| Total power | 15 W   |
|             |        |

Mounting mode

Ceiling mounted

Shape and measurements

Height: 3.03 in Diameter: 2.20 in