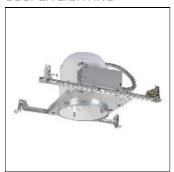

## Product data sheet

H7T SERIES H7-426-H930\_150R40FL\_MAXTILT

COOPER LIGHTING

1 x LED

CRI

Got Nail!™ bar hangers, Pass-N-Thru™ tool-less shortening of bar hangers, Slide-N-Side™ wire traps, Quick Connect wiring connectors included in junction box, Thermally protected, Die-formed housing and plaster frame, Housing may be removed from plaster frame for junction box access

| LOR         | 97%    |
|-------------|--------|
| Total flux  | 872 lm |
| Total power | 150 W  |
|             |        |

Mounting mode

Ceiling recessed

Shape and measurements

Height: 0.39 in Diameter: 3.94 in

Adjustability

Fixed

Electric

System power: 150 W

100

Protection

IP: 47