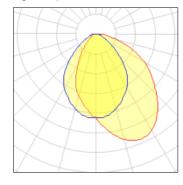

## Light output 1

| ===                |        |
|--------------------|--------|
| Nominal lamp power | 150 W  |
| Lamp flux          | 900 lm |
| Luminous efficacy  | 6 lm/W |
| CCT                | 3000 K |

| LOR         | 97%    |
|-------------|--------|
| Total flux  | 872 lm |
| Total power | 150 W  |
|             |        |

Mounting mode

Ceiling recessed

Shape and measurements

Height: 0.39 in Diameter: 3.94 in