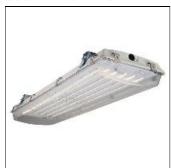

### VRVT4LED-LD5-30-DR-UNV-LR63-CD3-WL-U

COOPER LIGHTING

Chemical resistant stainless steel latches withstand the test of time, Tough polycarbonate lens sealed to prevent water, bugs and debris, Rugged fiber reinforced housing, Superior LED with high efficacy options, 4' length available, Narrow spectrum color LEDs available, Tamper resistant screws secure latches to prevent unwanted access

#### Mounting mode

Ceiling mounted, Pendant

#### Shape and measurements

Length: 12.50 in Width: 49.50 in Height: 3.00 in