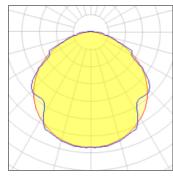

## Light output 1 (integrated)

| Lamp type          | LED     | CCT         | 3000 K  |
|--------------------|---------|-------------|---------|
| Nominal lamp power | 601.9 W | CRI         | 100     |
| Total flux         | 4888 lm | LOR         | 100%    |
| Luminous efficacy  | 8 lm/W  | Total power | 601.9 W |