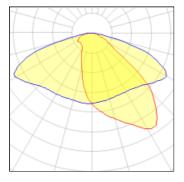

#### Light output 1 (integrated)

| Lamp type          | LED      | CCT         | 4032 K |
|--------------------|----------|-------------|--------|
| Nominal lamp power | 209 W    | CRI         | 80     |
| Total flux         | 26230 lm | LOR         | 100%   |
| Luminous efficacy  | 126 lm/W | Total power | 209 W  |

#### Glare protection

Glare protection: UGR < 19