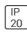

## Product data sheet

CASCADE FLEX POD C6PH44K8XT

WHITECROFT







Recessed modular luminaire with strong visual differentiation using a central linear optic. The light engine cartridge is easily replaced without tools for simple future upgrades and replacement ensuring a sustainable lighting solution - as Whitecroft Lighting CASCADE FLEX EMERGENCY - Lithium - 329Im

## Light output 1 (integrated)



| Lamp type          | LED      | CCT         | 4000 K |
|--------------------|----------|-------------|--------|
| Nominal lamp power | 43 W     | CRI         | 80     |
| Total flux         | 4800 lm  | LOR         | 100%   |
| Luminous efficacy  | 112 lm/W | Total power | 43 W   |

Mounting mode

Ceiling recessed

Shape and measurements

Length: 23.62 in Width: 23.62 in Height: 3.27 in

Adjustability

Fixed

Electric

System power: 43 W

Protection

IP: