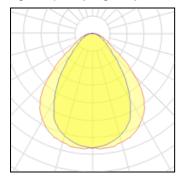

## Light output 1 (integrated)

| Lamp type          | LED      | CCT         | 4000 K |
|--------------------|----------|-------------|--------|
| Nominal lamp power | 43 W     | CRI         | 80     |
| Total flux         | 4800 lm  | LOR         | 100%   |
| Luminous efficacy  | 112 lm/W | Total power | 43 W   |