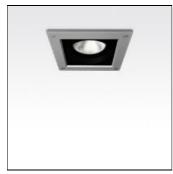

# Product data sheet

MAXI CORE-RECESS LIGHT/CLEAR GLASS 7322-9-5-891-XX

UNILAMP

Description Characterized by clean and clear-cut lines CORE is a family of square wall and ceiling as well as bollard and pole lights. CORE is available in 2 sizes and is operated with High Lumen Output LED. With the energy-efficient COB LED from Citizen, clients can enjoy the same or even higher lighting levels when compared to metal halide lamps with less energy consumption. The computer-aided-design of the parabolic reflector provides efficient light emission and distribution. The housing is dust and water protected through the extensive engineering design and testing. CORE is recommended to illuminate columns, facades, walkways and various architectural design works. The bollard and pole light version gives a great level of downward light in respect to the lighting pollution issue. Spec • Designed, Manufactured and Tested according to IEC 60598-1, IEC 60598-2-1, IEC 60598-2-2 and VDE regulations. • LM6 Die Cast Aluminium and Extruded Aluminium body. • Stainless steel screws. • Nano Ceramic surface conversion. • Double layer coating. • Safety glass cover. • Post-cured silicone gasket. • High quality LED module and driver. • High efficiency reflector. • Weather proof grommet. • GFR PA6.6 terminal block. • Installation work has to be carried on according to the enclosed installation manual.

### Mounting mode

Ceiling recessed

## Shape and measurements

Length: 7.53 in Width: 7.54 in Height: 10.75 in