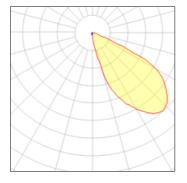

## Light output 1 (integrated)

| Lamp type          | LED    | CCT         | 3000 K |
|--------------------|--------|-------------|--------|
| Nominal lamp power | 2.2 W  | CRI         | 80     |
| Total flux         | 15 lm  | LOR         | 100%   |
| Luminous efficacy  | 7 lm/W | Total power | 2.2 W  |