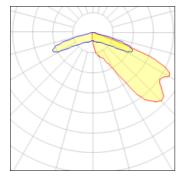

## Light output 1 (integrated)

| Lamp type          | LED     | CCT         | 3000 K |
|--------------------|---------|-------------|--------|
| Nominal lamp power | 24.7 W  | CRI         | 75     |
| Total flux         | 1779 lm | LOR         | 100%   |
| Luminous efficacy  | 72 lm/W | Total power | 24.7 W |