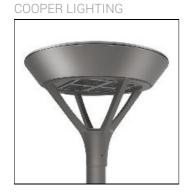

## Product data sheet

PMM MESA
PMM-SA1D-750-U-T3-HSS

Die-cast aluminum housing and door, Lumens packages ranging from 3,000 - 29,000 lumens, Choice of 13 high-efficiency, patented AccuLED Optics™, Base casting slip fits over a standard 3" O.D. tenon, Wall, single and dual-mount configurations available, 10kV/10vkA surge protection standard, LED fixture features a five-year warranty

Mounting mode

Wall mounted

Shape and measurements

Height: 0.39 in Diameter: 6.00 in

Adjustability

Fixed

Electric

System power: 67 W