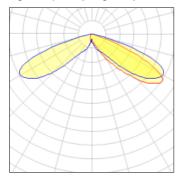

## Light output 1 (integrated)

| Lamp type          | LED     | CCT         | 5000 K |
|--------------------|---------|-------------|--------|
| Nominal lamp power | 67 W    | CRI         | 70     |
| Total flux         | 5064 lm | LOR         | 100%   |
| Luminous efficacy  | 76 lm/W | Total power | 67 W   |