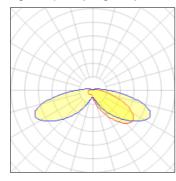

## Light output 1 (integrated)

| Lamp type          | LED     | CCT         | 2200 K |
|--------------------|---------|-------------|--------|
| Nominal lamp power | 31 W    | CRI         | 70     |
| Total flux         | 2585 lm | LOR         | 100%   |
| Luminous efficacy  | 83 lm/W | ULOR        | 9%     |
|                    |         | Total power | 31 W   |