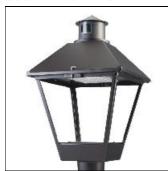

## Product data sheet

LXF/LXT LEXINGTON HID/LED LXF.LXT-PA1-30-722-U-SL3-FL

COOPER LIGHTING

Aluminum housing, top, and base, Greater than 98% life at 60,000 hours ( $40^{\circ}$ C) (LED), Up to 140 lumens per watt, Lumen packages ranging from 2,000 – 11,000 lumens, Self-aligning pole-top fitter fits 2-3/8" and 3" O.D. tenons, Optional NEMA photocontrol receptacle, Five-year warranty (LED)