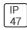

## Product data sheet

MSA MESA LED MSA-SA3B-730-U-T4FT







Die-cast aluminum housing and door, Lumens packages ranging from 3,000 - 29,000 lumens, Choice of 13 high-efficiency, patented AccuLED Optics™, Base casting slip fits over a standard 3" O.D. tenon, Wall, single and dual-mount configurations available, 10kV/10vkA surge protection standard, LED fixture features a five-year warranty

## Light output 1 (integrated)



| Lamp type          | LED      | CCT         | 3000 K |
|--------------------|----------|-------------|--------|
| Nominal lamp power | 126 W    | CRI         | 70     |
| Total flux         | 13419 lm | LOR         | 100%   |
| Luminous efficacy  | 106 lm/W | Total power | 126 W  |

Mounting mode

Wall mounted

Shape and measurements

Height: 0.39 in Diameter: 6.00 in

Adjustability

Fixed

Electric

System power: 126 W

Prot