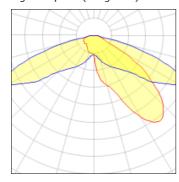

## Light output 1 (integrated)

| Lamp type          | LED      | CCT         | 3000 K |
|--------------------|----------|-------------|--------|
| Nominal lamp power | 226 W    | CRI         | 70     |
| Total flux         | 27850 lm | LOR         | 100%   |
| Luminous efficacy  | 123 lm/W | Total power | 226 W  |