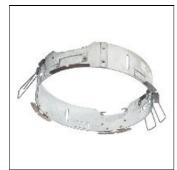

## Product data sheet

LDRT8B LED 8" ROUND RECESSED RETROFIT DOWNLIGHT LD8B10D010 ER8B10940 8LBM0MW

**COOPER LIGHTING** 

Retrofit, remodel, install from below, downlight or wall wash, Excellent light control and low aperture brightness, Available for shallow or standard plenums; ENERGY STAR® qualified, Spun aluminum reflectors in a variety of finishes, 6 color temperatures: 2400K, 2700K, 3000K, 3500K, 4000K and 5000K CCT, CRI: 80, 90 or 97; D2W™ option from 3000K to 1850K, W2N Tunable White 2700K-6500K or 2000K-5000K, Lumens: 1,000-20,000; 0-10V dimming down to 1%, WaveLinx and DLVP connected lighting systems compatibility, 5-year warranty

Mounting mode

Ceiling recessed

Shape and measurements

Height: 0.39 in Diameter: 8.00 in

Adjustability

Fixed

Electric

System power: 10.2 W