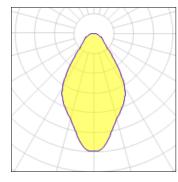

## Light output 1 (integrated)

| Lamp type          | LED     | CCT         | 4000 K |
|--------------------|---------|-------------|--------|
| Nominal lamp power | 10.2 W  | CRI         | 90     |
| Total flux         | 1007 lm | LOR         | 100%   |
| Luminous efficacy  | 99 lm/W | Total power | 10.2 W |