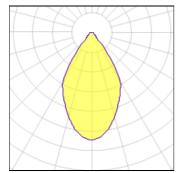

## Light output 1 (integrated)

Lamp type Nominal lamp power Total flux Luminous efficacy

| LED     |  |
|---------|--|
| 15 W    |  |
| 792 lm  |  |
| 53 lm/W |  |

| CCT         | 3000 K |
|-------------|--------|
| CRI         | 90     |
| LOR         | 99%    |
| Total power | 15 W   |