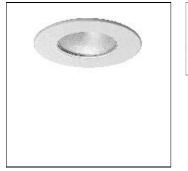

# Product data sheet

BASIC MINI LED 3000K 12W 5742586874

LOUIS POULSEN

Basic Mini Design: Louis Poulsen A/S Concept: The mini downlight has a 100% downward directed light distribution. With its matt reflector diffuses the light softly creating a comfortable vertical illumination. The white ring gives a subtler transition to the ceiling surface. Finish: White, powder coated. Material: Rings: Punched steel. Mounting: Ceiling thickness: 5-32mm. Ceiling cut-out: Ø 105mm. Looping: Not approved. Driver hardwired to housing. For more information please look at www.louispoulsen.com. Weight: Max. 0.5kg. Class: Ingress protection IP20. Electric shock protection III low voltage. Info notes: Supplied with light source. For LED replacement kits please do contact Louis Poulsen. The innovation of the LED technology is constant. The specifications mentioned are based on present technology. Please find updated info on products on our website www.louispoulsen.com