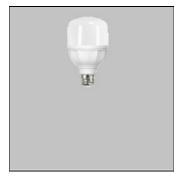

## Product data sheet

LED BULB LBD2 15W 2800K LBD2-15V

MPE

- Bulb Led - Size: Ø65 x 131 mm - Base type: E27. - Outer body is PA plastic, inside is aluminum, PC plastic cover - Driver on board. - Voltage: 100-265VAC - Power: 15W - Power Factor (PF): >0.5 - Luminance: 1500 lm - Color Temperature (CCT): 2800-3200K - RA >80 High Color Rendering Index - Beam angle: 210º - Chip LED: SMD 2835 - Life Time: 30,000 hours - Instant Light: 0s - European Standard CE - RoHS