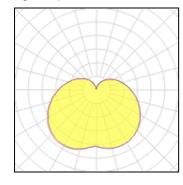

| LOR         | 100%    |
|-------------|---------|
| ULOR        | 28%     |
| Total flux  | 1500 lm |
| Total power | 15 W    |
|             |         |

Mounting mode

Ceiling mounted

Shape and measurements