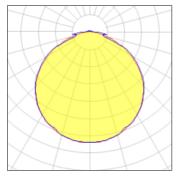

# Light output 1 (integrated)

| Lamp type          | LED     | CCT         | 3000 K  |
|--------------------|---------|-------------|---------|
| Nominal lamp power | 220.2 W | CRI         | 100     |
| Total flux         | 9286 lm | LOR         | 100%    |
| Luminous efficacy  | 42 lm/W | Total power | 220.2 W |