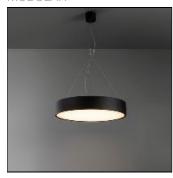

## Product data sheet

FLAT MOON 450 SUSPENSION DOWN LED 4000K GI WHITE STRUC 13300209

MODULAR

Enchanting moonlight Contemporary architectural projects love a minimalist, slim lighting design. Flat moon is a stylish, reduced height fixture (78 mm) that distributes a soft, yet functional light. Office-compliant when combined with one of the prismatic diffusers, it is also a perfect fit for public spaces, hotels, restaurants or retail environments. Exceptionally versatile, Flat moon can be either surface-mounted, recessed or suspended (with two types of suspension kits for either down or up/down lighter) and even directly mounted and connected onto the gear. It comes in three sizes: 450, 650 or 950 mm diameter.

| LOR         | 79%     |
|-------------|---------|
| Total flux  | 2860 lm |
| Total power | 29.4 W  |
|             |         |

Mounting mode

Pendant

Shape and measurements

Length: 17.72 in Width: 17.72 in Height: 3.07 in Weight: 5.11 kg