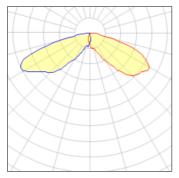

## Light output 1 (integrated)

| Lamp type          | LED     | CCT         | 3000 K |
|--------------------|---------|-------------|--------|
| Nominal lamp power | 113 W   | CRI         | 80     |
| Total flux         | 7151 lm | LOR         | 100%   |
| Luminous efficacy  | 63 lm/W | Total power | 113 W  |