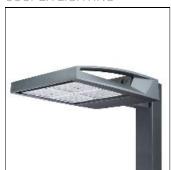

## Product data sheet

GAA GALLEONAIRE LED GAA-AF-08-LED-U-SLR-800

**COOPER LIGHTING** 

Choice of 16 high-efficiency, patented AccuLED Optics™, 3,400 - 61,800 lumens, up to 131 lp/W, Standard in 4000K CCT, 70 CRI, optional 2700K, 3000K, 5000K and 6000K, -40°C to 40°C operating range, 120-277V 50/60Hz, 347V 60Hz or 480V 60Hz operation, IP66 rated housing and LED Light Squares, Thermally conductive polymer heatsink for up to 22% weight reduction, Pole, mast-arm or wall-mounted configurations, 3G vibration rated, Five-year warranty

## Light output 1 (integrated)

| Lamp type          | LED      | CCT         | 4000 K |
|--------------------|----------|-------------|--------|
| Nominal lamp power | 334 W    | CRI         | 70     |
| Total flux         | 33758 lm | LOR         | 100%   |
| Luminous efficacy  | 101 lm/W | Total power | 334 W  |

Mounting mode

Pole top mounted

Shape and measurements

Height: 0.39 in Diameter: 6.00 in

Adjustability

Fixed

Electric

System power: 334 W