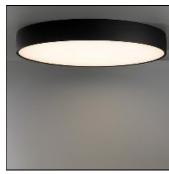

## Product data sheet

FLAT MOON 650 CEILING DOWN LED 3000K GI WHITE STRUC + ICE PRISMATIC 13292409+13289300

MODULAR

Enchanting moonlight Contemporary architectural projects love a minimalist, slim lighting design. Flat moon is a stylish, reduced height fixture (78 mm) that distributes a soft, yet functional light. Office-compliant when combined with one of the prismatic diffusers, it is also a perfect fit for public spaces, hotels, restaurants or retail environments. Exceptionally versatile, Flat moon can be either surface-mounted, recessed or suspended (with two types of suspension kits for either down or up/down lighter) and even directly mounted and connected onto the gear. It comes in three sizes: 450, 650 or 950 mm diameter.

Mounting mode

Ceiling mounted

Shape and measurements

Length: 25.59 in Width: 25.59 in Height: 3.07 in Weight: 10.7 kg

**Adjustability**Fixed

Electric

System power: 70 W

Protection