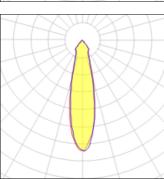

#### Light output 1

|          | "ATT |
|----------|------|
|          |      |
| $\times$ |      |
| $\times$ |      |
| XA       | AX   |
|          |      |

| 1 x LED   |
|-----------|
| Nominal l |
| Lamp flux |
| Luminous  |
| CCT       |
| CRI       |
|           |
|           |

Total flux Lamp flux 2224 lm 2214 lm Luminous efficacy 94 lm/W 23.6 W Total power CCT 4000 K CRI 90 1 x LED Nominal lamp power 11 W LOR 100% Lamp flux 1219 lm Total flux 1214 lm Luminous efficacy 110 lm/W Total power 11 W CCT 4000 K CRI 90 16.25 W LOR 100% lamp power Х 1672 lm Total flux 1665 lm s efficacy 102 lm/W Total power 16.25 W 4000 K 90