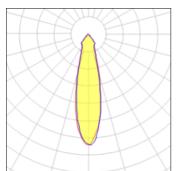

#### Light output 1

|          | "ATT |
|----------|------|
|          |      |
| $\times$ |      |
| $\times$ |      |
| XA       | AX   |
|          |      |

| 1 x LED   |
|-----------|
| Nominal l |
| Lamp flux |
| Luminous  |
| CCT       |
| CRI       |
|           |
|           |

Total flux Lamp flux 2224 lm 2214 lm Luminous efficacy 94 lm/W 23.6 W Total power CCT 4000 K CRI 90 1 x LED Nominal lamp power 11 W LOR 100% Lamp flux 1219 lm Total flux 1214 lm Luminous efficacy 110 lm/W Total power 11 W CCT 4000 K CRI 90 16.25 W LOR 100% lamp power Х 1672 lm Total flux 1665 lm s efficacy 102 lm/W Total power 16.25 W 4000 K 90