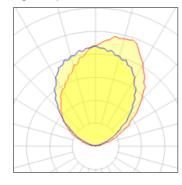

## Light output 1

| 1 x Metal halide lamp |         |             |        |
|-----------------------|---------|-------------|--------|
| Nominal lamp power    | 35 W    | Socket      | G12    |
| Lamp flux             | 3300 lm | LOR         | 25%    |
| Luminous efficacy     | 19 lm/W | ULOR        | 25%    |
| CCT                   | 3000 K  | Total flux  | 816 lm |
| CRI                   | 85      | Total power | 43 W   |