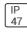

## Product data sheet

MRI-ATR MRI-14ATR-20-L940-OPL









Specifically designed for MRI rooms with non-ferrous construction, 1'x4', 2'x2', and 2'x4' sizes available, Slim frame design allows fully luminous aesthetic, Only illuminated lens visible, Available in a range of lumen outputs, Remote driver, Multi-channel MRI filters

## Light output 1 (integrated)



| Lamp type          | LED     | CCT         | 4000 K |
|--------------------|---------|-------------|--------|
| Nominal lamp power | 28.3 W  | CRI         | 90     |
| Total flux         | 1701 lm | LOR         | 100%   |
| Luminous efficacy  | 60 lm/W | Total power | 28.3 W |

Mounting mode

Ceiling recessed

Shape and measurements

Length: 12.00 in Width: 48.00 in Height: 0.39 in

Adjustability

Fixed

Electric

System power: 28.3 W

Protection

IP: 47