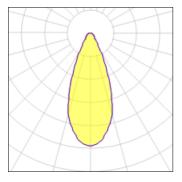

# 1 x LEDNominal lamp power9 WLORLamp flux565 lmTotal fluxLuminous efficacy63 lm/WTotal poCCT3200 KCRI8080

| R         | 46%    |
|-----------|--------|
| tal flux  | 261 lm |
| tal power | 9 W    |
|           |        |