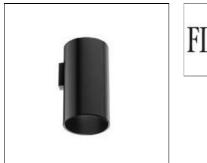

## Product data sheet

KAP SURFACE WALL 03.5733/PW LED/9W/41° FLOS

Luminaire for direct lighting to be installed on ceilings, wall or in suspension. Body of the luminaire made of extruded aluminium. the LED version has an interior reflector made of polycarbonate painted inside. Besides, it incorporates a diffuser lens made of opal polycarbonate which offers a uniform light. The halogen lamp versions have a reflector made of painted aluminium and a glass diffuser made of glass with sandblasted finish. combinations of exterior finishes available anodized or painted and the interior finishes of the reflector.

#### Mounting mode

Wall mounted

### Shape and measurements

Length: 3.94 in Width: 4.29 in Height: 9.29 in