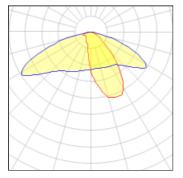

# Light output 1 (integrated)

| Lamp type          | LED      | CCT         | 4032 K |
|--------------------|----------|-------------|--------|
| Nominal lamp power | 104 W    | CRI         | 80     |
| Total flux         | 13733 lm | LOR         | 100%   |
| Luminous efficacy  | 132 lm/W | Total power | 104 W  |

#### Glare protection

Glare protection: UGR < 19