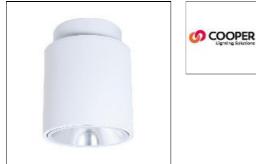

# Product data sheet

LERS4B/LESQS4B LED 4" SHALLOW ROUND AND SQUARE CYLINDERS

LE\_4B30D010 EC4B30508050 4LBN1LI

COOPER LIGHTING

IP 47

dimming down to 1%, ENERGY STAR® qualified, 5-year warranty, Integral or remote driver options