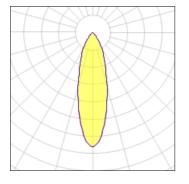

#### Light output 1 (integrated)

| Lamp type          | LED     | CCT         | 3000 K |
|--------------------|---------|-------------|--------|
| Nominal lamp power | 28 W    | CRI         | 100    |
| Total flux         | 2580 lm | LOR         | 100%   |
| Luminous efficacy  | 92 lm/W | Total power | 28 W   |