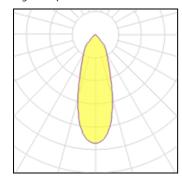

## Light output 1

| I x LED            |         |
|--------------------|---------|
| Nominal lamp power | 10 W    |
| Lamp flux          | 749 lm  |
| Luminous efficacy  | 74 lm/W |
| CCT                | 2700 K  |
| CRI                | 90      |

| LOR         | 99%    |
|-------------|--------|
| Total flux  | 742 lm |
| Total power | 10 W   |
|             |        |

Mounting mode

Ceiling mounted

Shape and measurements

Height: 0.39 in Diameter: 1.97 in