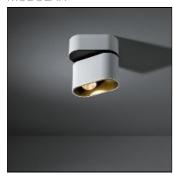

## Product data sheet

DUELL SURFACE 1XLED 2700K FLOOD DI WHITE STRUC - CHAMPAGNE INTERIOR 1107XX09

MODULAR

Exciting colour play Duell has Modular written all over it. With its gentle curves, Duell gives every room a softer touch. The duo toned fixtures allow you to play with colour. For ceiling mounted application, we offer both a recessed version and a surface mounted version. The recessed version has an attractive broad rim. Duell surface is available in a directional variant. The complete Duell range is available in LED and is perfect for accent lighting in the space. New colours extend the Duell wall range. Metallic blue - silky grey - cacao bronze are bringing an even more authentic feel into the room.