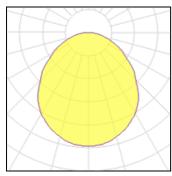

Light output 1

**1 x LED** Nominal lamp power

Lamp flux Luminous efficacy CCT CRI 41 W 4550 lm 111 lm/W 4000 K 80 LOR Total flux Total power 100% 4550 lm 41 W