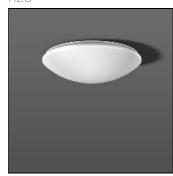

## Product data sheet

FLAT POLYMERO 311594.002.2.76

RZB

Series: FLAT POLYMERO Decorative round surface-mounted luminaire. Base: metal, powder-coated. Diffuser made of plastic (polycarbonate), opal, shockproof. Diffuser fastening: patented push system. Suitable for ceiling mounting, wall (surface). Colour: white Diameter: 515 mm Height: 150 mm Lamp: LED Socket: without socket Colour temperature: 3000K Colour rendering index (CRI): 80 System power: 18 W Rated luminous flux: 1750 Im Luminous efficiency: 97 Im/W Control gear: Converter, dimmable, DALI Protection class: I Type of protection: IP 40

Mounting mode

Ceiling mounted

Shape and measurements

Height: 5.91 in Diameter: 20.28 in

Adjustability

Fixed

Electric

System power: 18 W