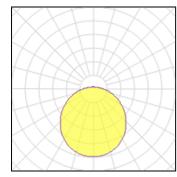

## Light output 1 (integrated)

| Lamp type          | LED     | CCT         | 3000 K |
|--------------------|---------|-------------|--------|
| Nominal lamp power | 18 W    | CRI         | 80     |
| Total flux         | 1750 lm | LOR         | 100%   |
| Luminous efficacy  | 97 lm/W | ULOR        | 9%     |
|                    |         | Total power | 18 W   |