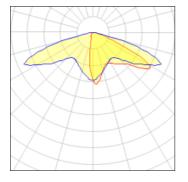

## Light output 1 (integrated)

| Lamp type          | LED      | CCT         | 2200 K |
|--------------------|----------|-------------|--------|
| Nominal lamp power | 258 W    | CRI         | 70     |
| Total flux         | 19656 lm | LOR         | 100%   |
| Luminous efficacy  | 76 lm/W  | Total power | 258 W  |