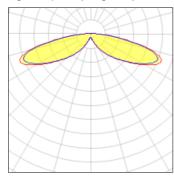

## Light output 1 (integrated)

| Lamp type          | LED      | CCT         | 3000 K |
|--------------------|----------|-------------|--------|
| Nominal lamp power | 31 W     | CRI         | 70     |
| Total flux         | 3518 lm  | LOR         | 100%   |
| Luminous efficacy  | 113 lm/W | ULOR        | 4%     |
|                    |          | Total nower | 31 W   |