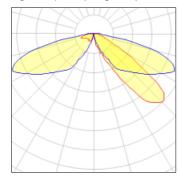

## Light output 1 (integrated)

| Lamp type          | LED      | CCT         | 4000 K |
|--------------------|----------|-------------|--------|
| Nominal lamp power | 96 W     | CRI         | 70     |
| Total flux         | 9667 lm  | LOR         | 100%   |
| Luminous efficacy  | 101 lm/W | Total power | 96 W   |