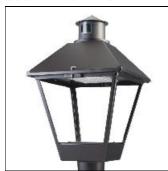

## Product data sheet

LXF/LXT LEXINGTON HID/LED LXF.LXT-PA1-100-740-U-T2R-CL

COOPER LIGHTING

Aluminum housing, top, and base, Greater than 98% life at 60,000 hours ( $40^{\circ}$ C) (LED), Up to 140 lumens per watt, Lumen packages ranging from 2,000 – 11,000 lumens, Self-aligning pole-top fitter fits 2-3/8" and 3" O.D. tenons, Optional NEMA photocontrol receptacle, Five-year warranty (LED)

Mounting mode

Pole top mounted

Shape and measurements

Height: 10.00 in Diameter: 14.00 in

Adjustability

Fixed

Electric

System power: 96 W