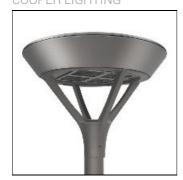

## Product data sheet

PMM MESA PMM-SA2D-750-U-T4W COOPER LIGHTING

Die-cast aluminum housing and door, Lumens packages ranging from 3,000 - 29,000 lumens, Choice of 13 high-efficiency, patented AccuLED Optics™, Base casting slip fits over a standard 3" O.D. tenon, Wall, single and dual-mount configurations available, 10kV/10vkA surge protection standard, LED fixture features a five-year warranty