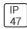

## Product data sheet

PMM MESA PMM-SA2D-750-U-T4W COOPER LIGHTING







Die-cast aluminum housing and door, Lumens packages ranging from 3,000 - 29,000 lumens, Choice of 13 high-efficiency, patented AccuLED Optics™, Base casting slip fits over a standard 3" O.D. tenon, Wall, single and dual-mount configurations available, 10kV/10vkA surge protection standard, LED fixture features a five-year warranty

## Light output 1 (integrated)



| Lamp type          | LED      | CCT         | 5000 K |
|--------------------|----------|-------------|--------|
| Nominal lamp power | 129 W    | CRI         | 70     |
| Total flux         | 13675 lm | LOR         | 100%   |
| Luminous efficacy  | 106 lm/W | Total power | 129 W  |

Mounting mode

Wall mounted

Shape and measurements

Height: 0.39 in Diameter: 6.00 in

Adjustability

Fixed

Electric

System power: 129 W

Prot