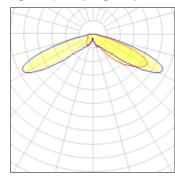

## Light output 1 (integrated)

| Lamp type          | LED      | CCT         | 5000 K |
|--------------------|----------|-------------|--------|
| Nominal lamp power | 129 W    | CRI         | 70     |
| Total flux         | 13675 lm | LOR         | 100%   |
| Luminous efficacy  | 106 lm/W | Total power | 129 W  |