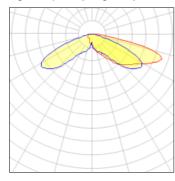

## Light output 1 (integrated)

| Lamp type          | LED      | CCT         | 3000 K |
|--------------------|----------|-------------|--------|
| Nominal lamp power | 44 W     | CRI         | 70     |
| Total flux         | 4493 lm  | LOR         | 100%   |
| Luminous efficacy  | 102 lm/W | Total power | 44 W   |