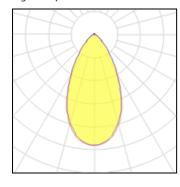

## Light output 1

| I X LED            |     |
|--------------------|-----|
| Nominal lamp power |     |
| Lamp flux          | 198 |
| Luminous efficacy  | 125 |
| CCT                | 4   |
| CRI                |     |

| 140 W    | LOR         | 93%      |
|----------|-------------|----------|
| 19800 lm | Total flux  | 18488 lm |
| 125 lm/W | Total power | 148.31 W |
| 4948 K   |             |          |
| aa       |             |          |