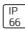

## Product data sheet

140W LED FLOODLIGHT (MB51) TYPE 1 (5000K) S2266 LEDXION K10119

NIKKON







NIKKON LEDXION K10119 140W LED Floodlight (MB51) Type 1 (5000K)

## Light output 1



| I X LED            |     |
|--------------------|-----|
| Nominal lamp power |     |
| Lamp flux          | 198 |
| Luminous efficacy  | 125 |
| CCT                | 4   |
| CRI                |     |

| 140 W    | LOR         | 93%      |
|----------|-------------|----------|
| 19800 lm | Total flux  | 18488 lm |
| 125 lm/W | Total power | 148.31 W |
| 4948 K   |             |          |
| aa       |             |          |

Mounting mode

Pole top mounted

Shape and measurements

Length: 3.94 in Width: 3.94 in Height: 3.94 in

Adjustability

Tiltable

Electric

System power: 148.31 W

Protection

IP: 66