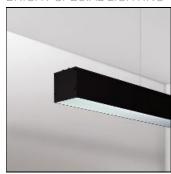

# NOTUS 1 LINEAR LED 3100MM 830

**BRIGHT SPECIAL LIGHTING** 

Housing: Extruded aluminium Diffuser: Matt opal cover of extruded PMMA Control Gear: Built-in electronic power supply Watt: Max 131.2W Transmittance: 70% IP: 40 IK: 04 • Optional accessories • LED replacement with tools Colors: -10 White -20 Black -90 Anoxal matt

#### Mounting mode

Ceiling mounted, Pendant

#### Shape and measurements

Length: 123.43 in Width: 3.23 in Height: 3.54 in

#### Design

Material impression: Aluminum

Color of housing: Black, White, Anthracite / graphite