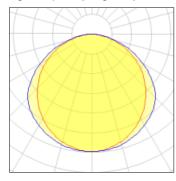

### Light output 1 (integrated)

| Lamp type          | LED      | CCT         | 3114 K |
|--------------------|----------|-------------|--------|
| Nominal lamp power | 62.3 W   | CRI         | 83     |
| Total flux         | 7392 lm  | LOR         | 100%   |
| Luminous efficacy  | 119 lm/W | Total power | 62.3 W |